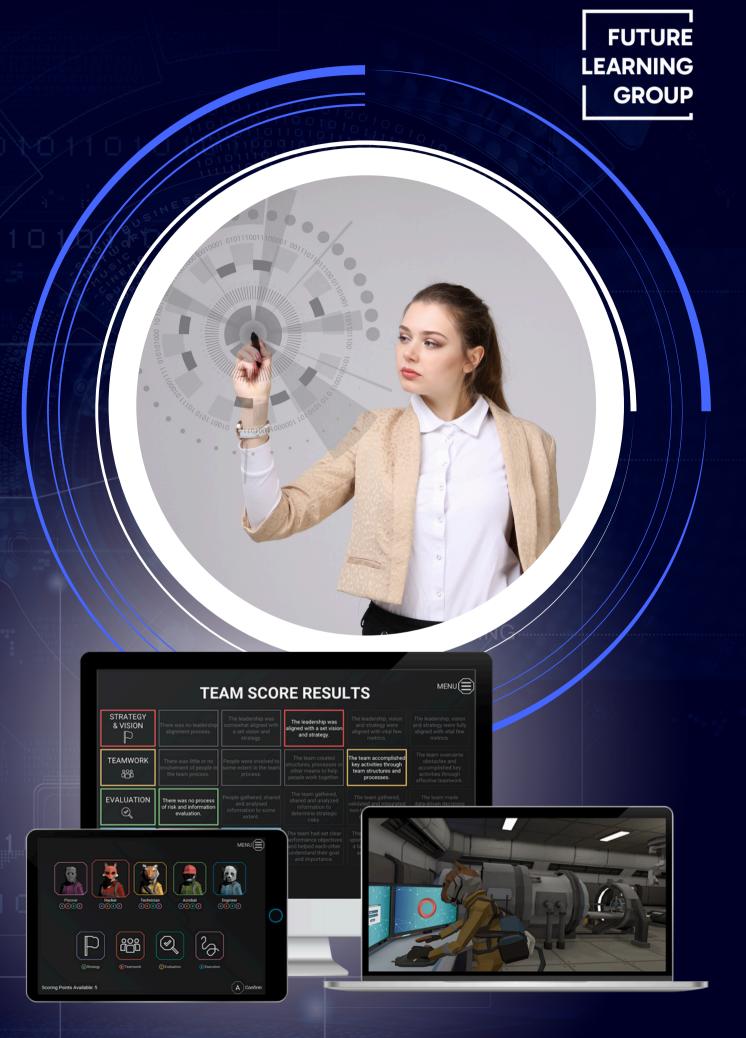

### WHAT TO EXPECT

- 3-5 full days on-site or remote access workshops
- Pre-event planning to address your unique organisational needs
- Delivered by experienced coaches and specialist data leaders
- Simulations that mimic organisational blockers to challenge disruptive thinking and reflective feedback loops
- Coached sessions that explore complex business concepts
- Simulations embed the use of data and AI to drive decision making

Align your leadership as you explore real-world scenarios that challenge how you use data & Al to inform decisions

Investigate situations and the impact of data-driven decisions & risk taking vs instinctive leadership Stay relevant and support long term growth by nurturing adaptable mindsets that are ready to evolve, as circumstances change.